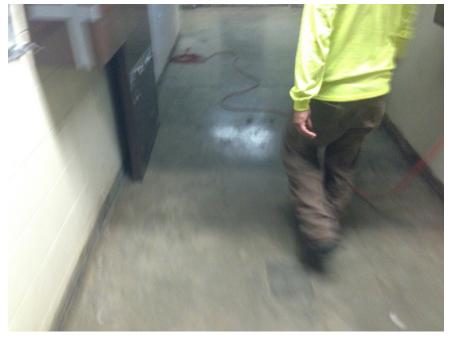

RE: Final Asbestos Abatement Report

Chatham County Jail Montgomery Street Savannah, Georgia Arrowood Project No. 2017-038

Dear Mr. Panther:

Arrowood Environmental Group (Arrowood) is pleased to provide you the final asbestos abatement report for the above referenced facility. Arrowood had previously identified VAT and mastic throughout the building and asbestos felt on the bottom roof layer. As such, the asbestos abatement contractor, (MaGoba Environmental, LLC-New Beach Construction Partners, Inc.), completed the tile and mastic removal throughout the building. As the floor tile and mastic were removed from each floor, Arrowood completed a visual clearance each floor before the abatement crew was allowed to move to the next floor. In addition to the tile and mastic, the abatement contractor also completed the removal of the roofing from the building. See the photographs below of the building interior and roof after abatement and clearance. The building is ready for demolition.