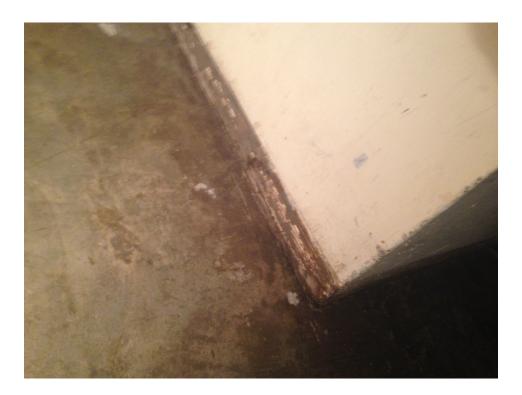

RE: Final Asbestos Abatement Report

Chatham County Jail Montgomery Street Savannah, Georgia Arrowood Project No. 2017-038

Dear Mr. Panther:

Arrowood Environmental Group (Arrowood) is pleased to provide you the final asbestos abatement report for the above referenced facility. Arrowood had previously identified VAT and mastic throughout the building and asbestos felt on the bottom roof layer. As such, the asbestos abatement contractor, (MaGoba Environmental, LLC-New Beach Construction Partners, Inc.), completed the tile and mastic removal throughout the building. As the floor tile and mastic were removed from each floor, Arrowood completed a visual clearance each floor before the abatement crew was allowed to move to the next floor. In addition to the tile and mastic, the abatement contractor also completed the removal of the roofing from the building. See the photographs below of the building interior and roof after abatement and clearance. The building is ready for demolition.