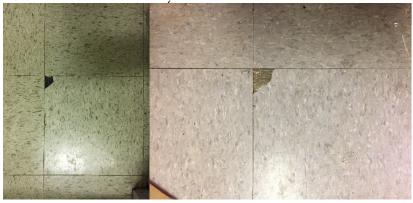

RE: Final Asbestos Abatement Report

Chatham County Jail Montgomery Street Savannah, Georgia Arrowood Project No. 2017-038

Dear Mr. Panther:

Arrowood Environmental Group (Arrowood) is pleased to provide you the final asbestos abatement report for the above referenced facility. Arrowood had previously identified VAT and mastic throughout the building and asbestos felt on the bottom roof layer. As such, the asbestos abatement contractor, (MaGoba Environmental, LLC-New Beach Construction Partners, Inc.), completed the tile and mastic removal throughout the building. As the floor tile and mastic were removed from each floor, Arrowood completed a visual clearance each floor before the abatement crew was allowed to move to the next floor. In addition to the tile and mastic, the abatement contractor also completed the removal of the roofing from the building. See the photographs below of the building interior and roof after abatement and clearance. The building is ready for demolition.