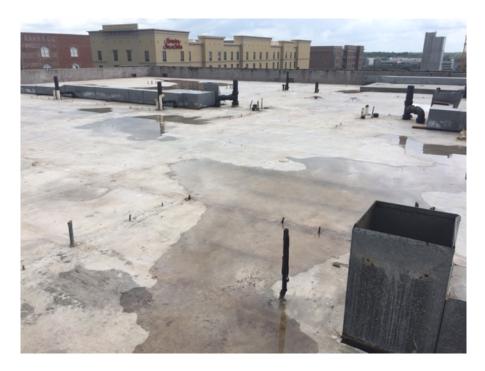

RE: Final Asbestos Abatement Report

Chatham County Jail Montgomery Street Savannah, Georgia Arrowood Project No. 2017-038

Dear Mr. Panther:

Arrowood Environmental Group (Arrowood) is pleased to provide you the final asbestos abatement report for the above referenced facility. Arrowood had previously identified VAT and mastic throughout the building and asbestos felt on the bottom roof layer. As such, the asbestos abatement contractor, (MaGoba Environmental, LLC-New Beach Construction Partners, Inc.), completed the tile and mastic removal throughout the building. As the floor tile and mastic were removed from each floor, Arrowood completed a visual clearance each floor before the abatement crew was allowed to move to the next floor. In addition to the tile and mastic, the abatement contractor also completed the removal of the roofing from the building. See the photographs below of the building interior and roof after abatement and clearance. The building is ready for demolition.