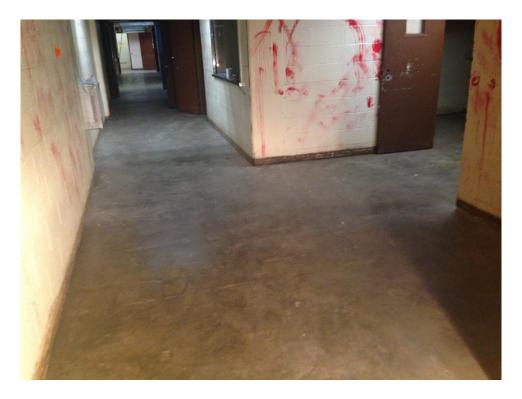

RE: Final Asbestos Abatement Report

Chatham County Jail Montgomery Street Savannah, Georgia Arrowood Project No. 2017-038

Dear Mr. Panther:

Arrowood Environmental Group (Arrowood) is pleased to provide you the final asbestos abatement report for the above referenced facility. Arrowood had previously identified VAT and mastic throughout the building and asbestos felt on the bottom roof layer. As such, the asbestos abatement contractor, (MaGoba Environmental, LLC-New Beach Construction Partners, Inc.), completed the tile and mastic removal throughout the building. As the floor tile and mastic were removed from each floor, Arrowood completed a visual clearance each floor before the abatement crew was allowed to move to the next floor. In addition to the tile and mastic, the abatement contractor also completed the removal of the roofing from the building. See the photographs below of the building interior and roof after abatement and clearance. The building is ready for demolition.