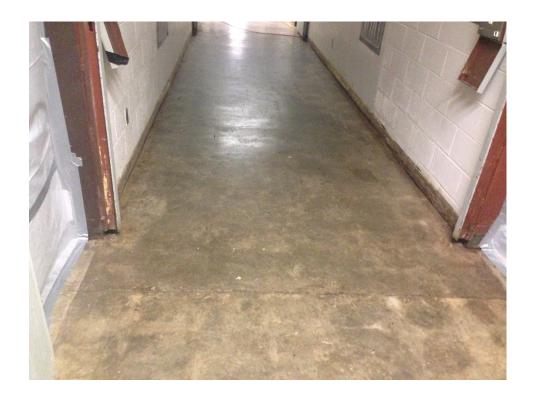

RE: Final Asbestos Abatement Report

Chatham County Jail Montgomery Street Savannah, Georgia Arrowood Project No. 2017-038

Dear Mr. Panther:

Arrowood Environmental Group (Arrowood) is pleased to provide you the final asbestos abatement report for the above referenced facility. Arrowood had previously identified VAT and mastic throughout the building and asbestos felt on the bottom roof layer. As such, the asbestos abatement contractor, (MaGoba Environmental, LLC-New Beach Construction Partners, Inc.), completed the tile and mastic removal throughout the building. As the floor tile and mastic were removed from each floor, Arrowood completed a visual clearance each floor before the abatement crew was allowed to move to the next floor. In addition to the tile and mastic, the abatement contractor also completed the removal of the roofing from the building. See the photographs below of the building interior and roof after abatement and clearance. The building is ready for demolition.