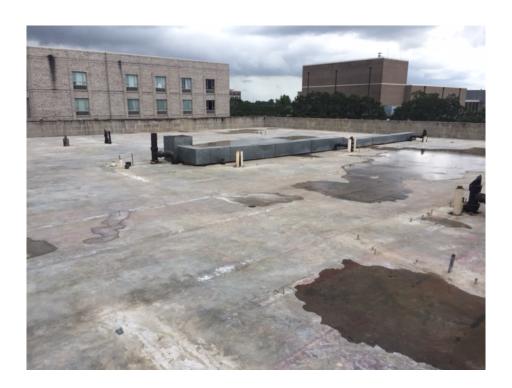

RE: Final Asbestos Abatement Report

Chatham County Jail Montgomery Street Savannah, Georgia Arrowood Project No. 2017-038

Dear Mr. Panther:

Arrowood Environmental Group (Arrowood) is pleased to provide you the final asbestos abatement report for the above referenced facility. Arrowood had previously identified VAT and mastic throughout the building and asbestos felt on the bottom roof layer. As such, the asbestos abatement contractor, (MaGoba Environmental, LLC-New Beach Construction Partners, Inc.), completed the tile and mastic removal throughout the building. As the floor tile and mastic were removed from each floor, Arrowood completed a visual clearance each floor before the abatement crew was allowed to move to the next floor. In addition to the tile and mastic, the abatement contractor also completed the removal of the roofing from the building. See the photographs below of the building interior and roof after abatement and clearance. The building is ready for demolition.