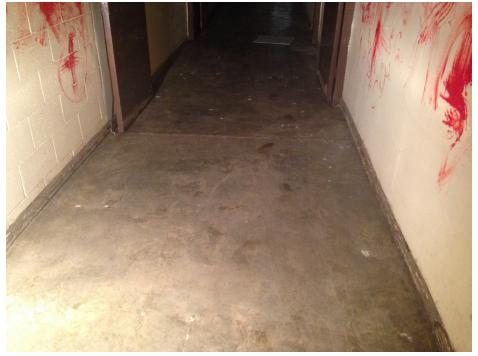

RE: Final Asbestos Abatement Report

Chatham County Jail Montgomery Street Savannah, Georgia Arrowood Project No. 2017-038

Dear Mr. Panther:

Arrowood Environmental Group (Arrowood) is pleased to provide you the final asbestos abatement report for the above referenced facility. Arrowood had previously identified VAT and mastic throughout the building and asbestos felt on the bottom roof layer. As such, the asbestos abatement contractor, (MaGoba Environmental, LLC-New Beach Construction Partners, Inc.), completed the tile and mastic removal throughout the building. As the floor tile and mastic were removed from each floor, Arrowood completed a visual clearance each floor before the abatement crew was allowed to move to the next floor. In addition to the tile and mastic, the abatement contractor also completed the removal of the roofing from the building. See the photographs below of the building interior and roof after abatement and clearance. The building is ready for demolition.