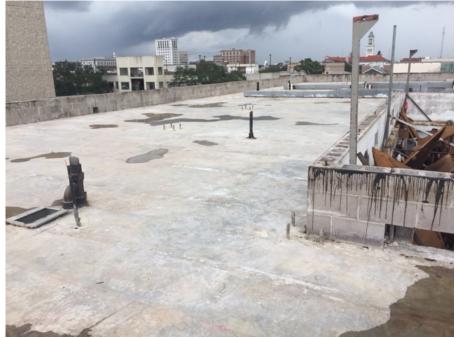

RE: Final Asbestos Abatement Report

Chatham County Jail Montgomery Street Savannah, Georgia Arrowood Project No. 2017-038

Dear Mr. Panther:

Arrowood Environmental Group (Arrowood) is pleased to provide you the final asbestos abatement report for the above referenced facility. Arrowood had previously identified VAT and mastic throughout the building and asbestos felt on the bottom roof layer. As such, the asbestos abatement contractor, (MaGoba Environmental, LLC-New Beach Construction Partners, Inc.), completed the tile and mastic removal throughout the building. As the floor tile and mastic were removed from each floor, Arrowood completed a visual clearance each floor before the abatement crew was allowed to move to the next floor. In addition to the tile and mastic, the abatement contractor also completed the removal of the roofing from the building. See the photographs below of the building interior and roof after abatement and clearance. The building is ready for demolition.