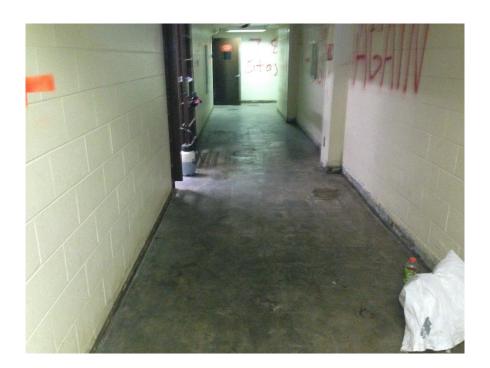

RE: Final Asbestos Abatement Report

Chatham County Jail Montgomery Street Savannah, Georgia Arrowood Project No. 2017-038

Dear Mr. Panther:

Arrowood Environmental Group (Arrowood) is pleased to provide you the final asbestos abatement report for the above referenced facility. Arrowood had previously identified VAT and mastic throughout the building and asbestos felt on the bottom roof layer. As such, the asbestos abatement contractor, (MaGoba Environmental, LLC-New Beach Construction Partners, Inc.), completed the tile and mastic removal throughout the building. As the floor tile and mastic were removed from each floor, Arrowood completed a visual clearance each floor before the abatement crew was allowed to move to the next floor. In addition to the tile and mastic, the abatement contractor also completed the removal of the roofing from the building. See the photographs below of the building interior and roof after abatement and clearance. The building is ready for demolition.